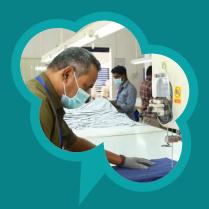

### **CUTTING UNIT**

Garments are finely cut with modern machinery for appropriate precision. Each fabric is accurately measured to ensure perfect fit. The cut fabrics are then sewed skillfully to create suitable garments.

### **STITCHING UNIT**

To create contemporary style garments, our garmenting division is equipped with latest machinery and other ancillary equipments. This division is scientifically laid out with ample lighting, space and the necessary amenities for the convenience of the workforce. This division yields a production of 1,50,000 pieces per month.