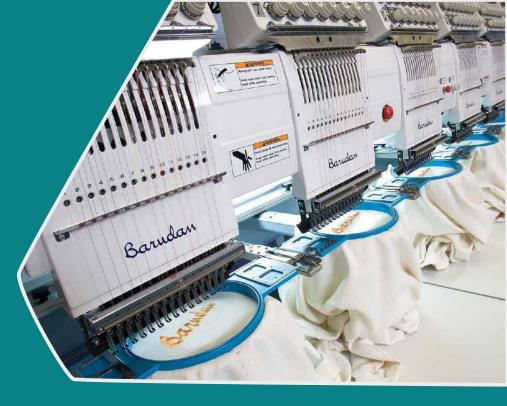

# **Company Profile**

- 150 Machines
- 20,000 Fq.ft.Factory Area
- *5,000 Pcs/Day*
- 4 Buyers Handled

About us

We are providing a walk thru photo tour of our facilities over 150 sewing machineries with equality fabric cutting, steam press vacuum tables, garment checking, finishing and packing machinery are in place. An in house printing unit with 2 Embroidery machines with sequencing is in force. a modern dying house with 40% share holding is in operation to meet entire production.