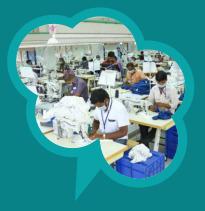

### **STITCHING UNIT**

To create contemporary style garments, our garmenting division is equipped with latest machinery and other ancillary equipments. This division is scientifically laid out with ample lighting, space and the necessary amenities for the convenience of the workforce. This division yields a production of 1,50,000 pieces per month.